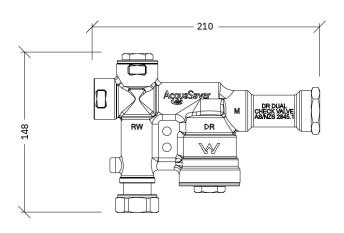

#### VALVE TECHNICAL DATA

| MAX MAINS PRESSURE                                 | 500 KPa recommended |
|----------------------------------------------------|---------------------|
| MAX PUMP PRESSURE                                  | 600 KPa             |
| MIN PUMP PRESSURE                                  | 300 KPa Recommended |
| RECOMMENDED MIN-PUMP CUT-IN PRESSURE               | 2 Bar               |
| MAX FLOW RATE                                      | 50 LPM              |
| MAX WATER TEMPERATURE                              | 40° C               |
| MIN WATER TEMPERATURE                              | 0° C*               |
| PUMP INLET                                         | 25mm 1" BSP F       |
| MAINS WATER INLET                                  | 20mm 3/4" BSP       |
| OUTLET                                             | 20mm 3/4" BSP       |
| WEIGHT                                             | 0.85 Kg             |
| *Ensure proper protection against freezing weather |                     |