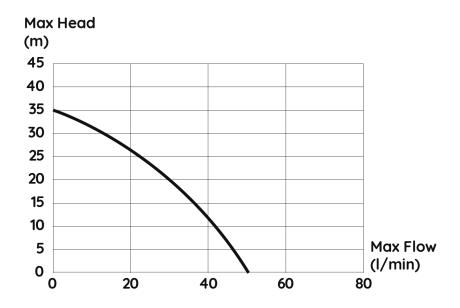

### **PUMP CURVE**

## PUMP TECHNICAL DATA

| P1 RATED POWER (W)     | 650        |
|------------------------|------------|
| P2 RATED POWER (W)     | 375        |
| MAX. FLOW [LPM]        | 55         |
| MAX. FLOW [M3/H]       | 3.3        |
| MAX. HEAD [M]          | 35         |
| MOTOR PROTECTION LEVEL | Class F    |
| PROTECTION CLASS       | IPX4       |
| LIQUID TEMPERATURE     | 0°C-35°C   |
| MAX. DIA. OF PARTICLE  | 2mm        |
| MOTOR                  | Air cooled |