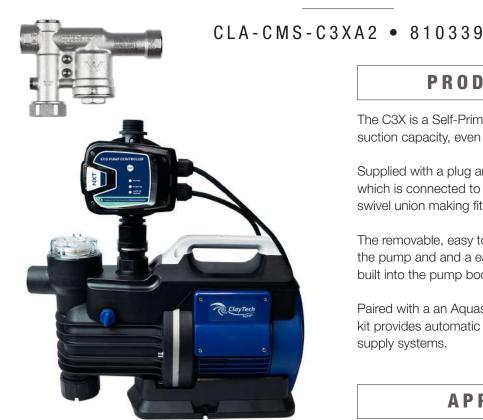

### PRODUCT DETAILS

The C3X is a Self-Priming centrifugal jet pump with excellent suction capacity, even when air is present in the water.

Supplied with a plug and play automatic on/off controller which is connected to the pump via a simple, innovative swivel union making fitment and operation easy.

The removable, easy to clean integrated pre-filter protects the pump and and a easily servicable non-return valve is built into the pump body.

Paired with a an Aquasaver automatic changeover valve this kit provides automatic mains backup for Pressure Pump supply systems.