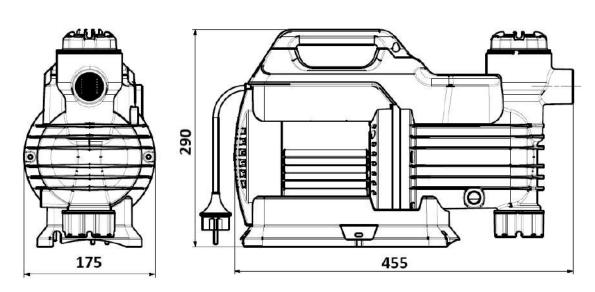

## PUMP TECHNICAL DATA

| P1 RATED POWER (W)     | 650        |
|------------------------|------------|
| P2 RATED POWER (W)     | 375        |
| MAX. FLOW [LPM]        | 55         |
| MAX. FLOW [M3/H]       | 3.3        |
| MAX. HEAD [M]          | 35         |
| MOTOR PROTECTION LEVEL | Class F    |
| PROTECTION CLASS       | IPX4       |
| LIQUID TEMPERATURE     | 0°C-35°C   |
| MAX. DIA. OF PARTICLE  | 2mm        |
| MOTOR                  | Air cooled |

| RATED VOLTAGE      | 220 - 240V          |
|--------------------|---------------------|
| RATED CURRENT      | 2.3A @230V          |
| POWER CABLE TYPE   | HS-05               |
| POWER CABLE LENGTH | 1.5m                |
| IMPELLERS          | 1                   |
| INLET              | 1" BSPF             |
| OUTLET             | 1" BSPF             |
| PRE - FILTER       | Yes - 1mm particles |
| PACKAGE DIMENSION  | 640 x 325 x 193mm   |
| GROSS WEIGHT (KG)  | 9 kg                |

# PUMP DIMENSIONS

HEIGHT WITH CONTROLLER FITTED
465 mm